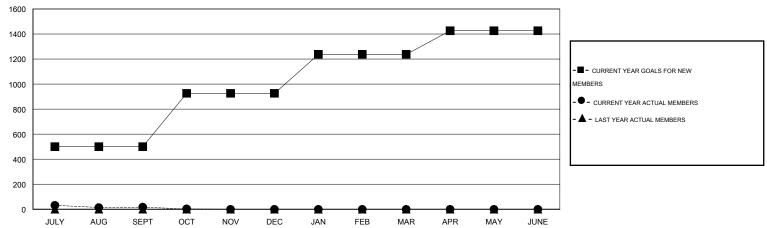

#### GOALS AND ACTUAL MEMBERS CUMULATIVE

| DROPPED CLUBS: 0  DROPPED MEMBERS |               | 26 CLUBS OF 55 ADDED 1 OR MORE NEW MEMBERS | GENDER DISTRIBL  MALE  FEMALE         | 1TION<br>828 (62.21%)<br>503 (37.79%) |          |
|-----------------------------------|---------------|--------------------------------------------|---------------------------------------|---------------------------------------|----------|
| DECEASED CLUB CANCELLED OTHER     | 6<br>0<br>169 | CLICK HERE FOR HEALTH ASSESSMENT DATA      | FAMILY UNIT MEMBERS HEAD OF HOUSEHOLD |                                       | 26<br>13 |
| TOTAL                             | 175           |                                            | NON-HEAD OF HOUSEHOL                  | 13                                    |          |

# LOCATION NIGERIA GMT CA 6-Afi

|               |                  | Clubs            |                  |                  | Members               |                    |                                     |                    |                  |  |
|---------------|------------------|------------------|------------------|------------------|-----------------------|--------------------|-------------------------------------|--------------------|------------------|--|
|               | RESUL            | TS FOR 2014-2015 |                  |                  | RESULTS FOR 2014-2015 |                    |                                     |                    |                  |  |
| QUARTER       | NEW CLUB<br>GOAL | NEW CLUBS        | DROPPED<br>CLUBS | NET<br>GAIN/LOSS | QUARTER               | NEW MEMBER<br>GOAL | CHARTER AND<br>NEW MEMBERS<br>ADDED | DROPPED<br>MEMBERS | NET<br>GAIN/LOSS |  |
| JULY/AUG/SEPT | 5                | 3                | 0                | 3                | JULY/AUG/SEPT         | 500                | 145                                 | 128                | 17               |  |
| OCT/NOV/DEC   | 5                | 0                | 0                | 0                | OCT/NOV/DEC           | 426                | 33                                  | 47                 | -14              |  |
| JAN/FEB/MAR   | 3                | 0                | 0                | 0                | JAN/FEB/MAR           | 311                | 0                                   | 0                  | 0                |  |
| APR/MAY/JUNE  | 2                | 0                | 0                | 0                | APR/MAY/JUNE          | 189                | 0                                   | 0                  | 0                |  |