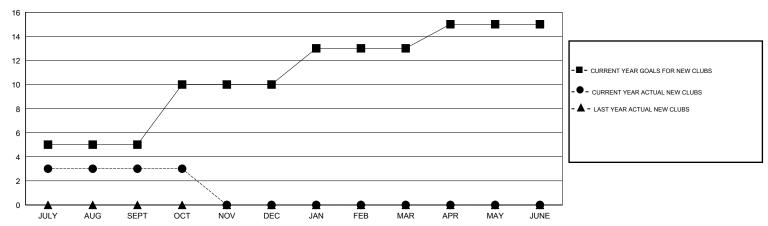

#### GOALS AND ACTUAL NEW CLUBS CUMULATIVE

# LOCATION NIGERIA GMT CA 6-Afi

|               |                  | Clubs            |                  |                  | Members               |                    |                                     |                    |                  |  |
|---------------|------------------|------------------|------------------|------------------|-----------------------|--------------------|-------------------------------------|--------------------|------------------|--|
|               | RESUL            | TS FOR 2014-2015 |                  |                  | RESULTS FOR 2014-2015 |                    |                                     |                    |                  |  |
| QUARTER       | NEW CLUB<br>GOAL | NEW CLUBS        | DROPPED<br>CLUBS | NET<br>GAIN/LOSS | QUARTER               | NEW MEMBER<br>GOAL | CHARTER AND<br>NEW MEMBERS<br>ADDED | DROPPED<br>MEMBERS | NET<br>GAIN/LOSS |  |
| JULY/AUG/SEPT | 5                | 3                | 0                | 3                | JULY/AUG/SEPT         | 500                | 145                                 | 128                | 17               |  |
| OCT/NOV/DEC   | 5                | 0                | 0                | 0                | OCT/NOV/DEC           | 426                | 33                                  | 47                 | -14              |  |
| JAN/FEB/MAR   | 3                | 0                | 0                | 0                | JAN/FEB/MAR           | 311                | 0                                   | 0                  | 0                |  |
| APR/MAY/JUNE  | 2                | 0                | 0                | 0                | APR/MAY/JUNE          | 189                | 0                                   | 0                  | 0                |  |